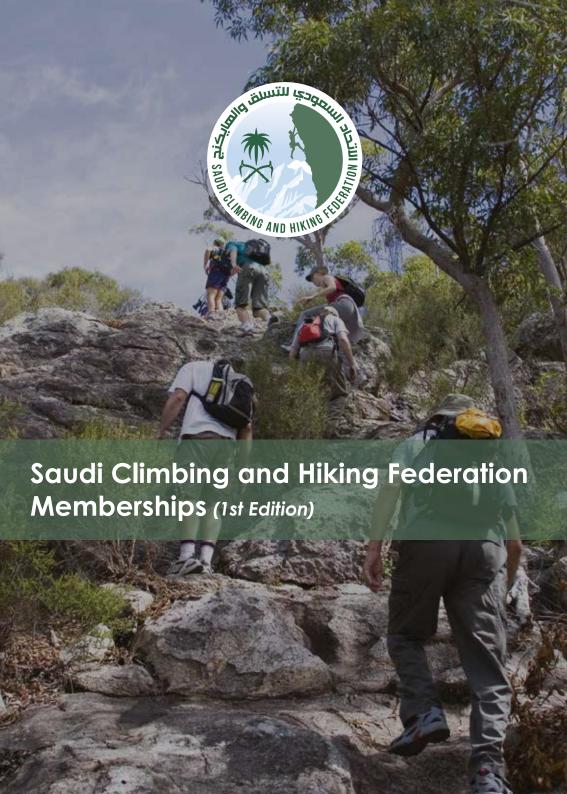

## **Application Proccess**

- Application forms are available on www.climbing.sa
- To avoid any unnecessary delay, make sure all required documents that are uploaded are correct.
- Payment must be finalized only after the initial approval and a request by the Saudi Climbing and Hiking Federation. No refund will be authorized if payment has been sent before our request and application gets rejected.
- Membership cards can be picked up by applicant or sent by mail to applicant. Card shipping costs are not included in the membership, and must be paid separately.