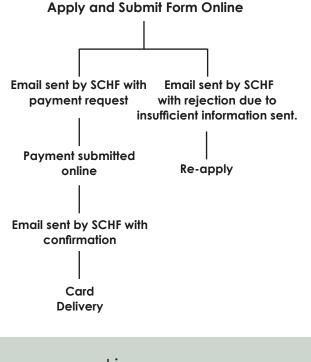

### **Application Proccess**

- Application is available on www.climbing.sa
- To avoid any unnecessary delay, make sure all required documents that are uploaded are correct.
- Payment must be finalized only after the applicant receives an email from SCHF requesting payment. Payments are non-refundable if applicant sends payment, and application is rejected.
- Applicant has the option to recieve the license or membership card from SCHF Office or have it shipped by mail. Shipping costs are not included in the license and membership fee, and must be paid separately to the courier.