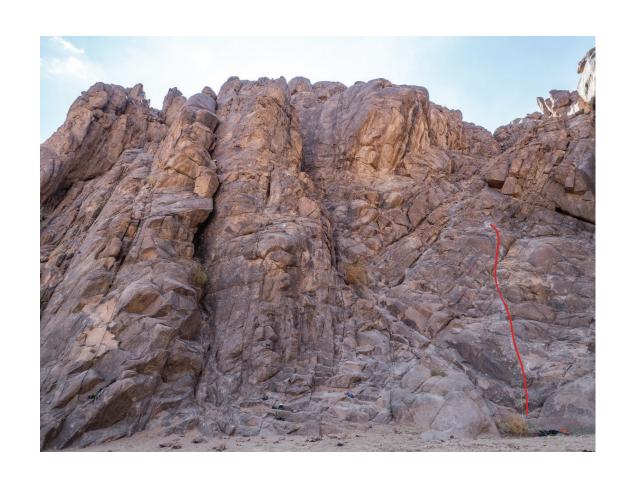

## Route No. 1:

Grade: 6a

Type of Rock: Granite
Length of Route: +-18m
Number of bolts: 7 + 2(top)
Type of bolts: Mechanical Bolts

Lowering Anchoring Sytem: Two rings

Material of all Hardware: PLX Direction of Bolted Face: East

Coordinates: 26.7434870, 37.4199140 Bolted by: Remi Matrau & Joao Miquel

Date: 12 October 2018